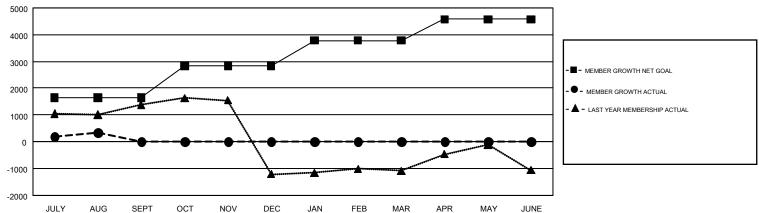

## GMT Constitutional Area 6, Group K

GMT: OPEN

REPORT DOES NOT INCLUDE CLUBS IN UNDISTRICTED AREAS.

| Clubs         |               |             |               | Members               |                           |                         |                                                    |  |
|---------------|---------------|-------------|---------------|-----------------------|---------------------------|-------------------------|----------------------------------------------------|--|
|               | RESULTS FO    | R 2019-2020 |               | RESULTS FOR 2019-2020 |                           |                         |                                                    |  |
| QUARTER       | NEW CLUB GOAL | NEW CLUBS   | DROPPED CLUBS | QUARTER               | MEMBER GROWTH NET<br>GOAL | MEMBER GROWTH<br>ACTUAL | DROPPED<br>MEMBERS ACTUAL<br>(including transfers) |  |
| JULY/AUG/SEPT | 57            | 36          | 12            | JULY/AUG/SEPT         | 1650                      | 1,404                   | 992                                                |  |
| OCT/NOV/DEC   | 28            | 0           | 0             | OCT/NOV/DEC           | 1180                      | 0                       | 0                                                  |  |
| JAN/FEB/MAR   | 21            | 0           | 0             | JAN/FEB/MAR           | 950                       | 0                       | 0                                                  |  |
| APR/MAY/JUNE  | 12            | 0           | 0             | APR/MAY/JUNE          | 795                       | 0                       | 0                                                  |  |