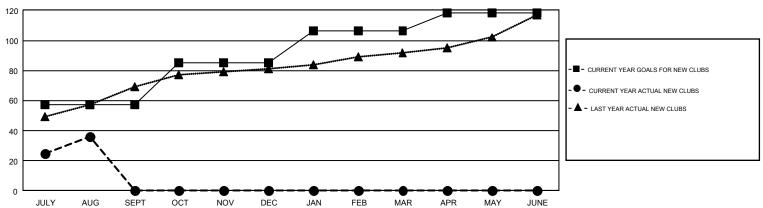

## GOALS AND ACTUAL NEW CLUBS CUMULATIVE

| DROPPED CLUBS: 12            |     | 207 CLUBS OF 1,041 ADDED 1 OR | GENDER DISTRIBUTION             |                 |        |
|------------------------------|-----|-------------------------------|---------------------------------|-----------------|--------|
|                              |     | MORE NEW MEMBERS              | MALE                            | 26,758 (68.77%) |        |
|                              |     |                               | FEMALE                          | 12,152 (31.23%) |        |
| DROPPED MEMBERS              |     |                               |                                 |                 |        |
| DECEASED                     | 7   | CLICK HERE FOR CUMULATIVE     | TOTAL FAMILY UNIT MEMBERS       |                 | 17,871 |
| CLUB CANCELLED 146 OTHER 837 |     | MEMBERSHIP DATA               | FAMILY MEMBERS PAYING HALF DUES |                 |        |
|                              |     |                               |                                 |                 | 10,251 |
| TOTAL                        | 990 |                               |                                 |                 |        |